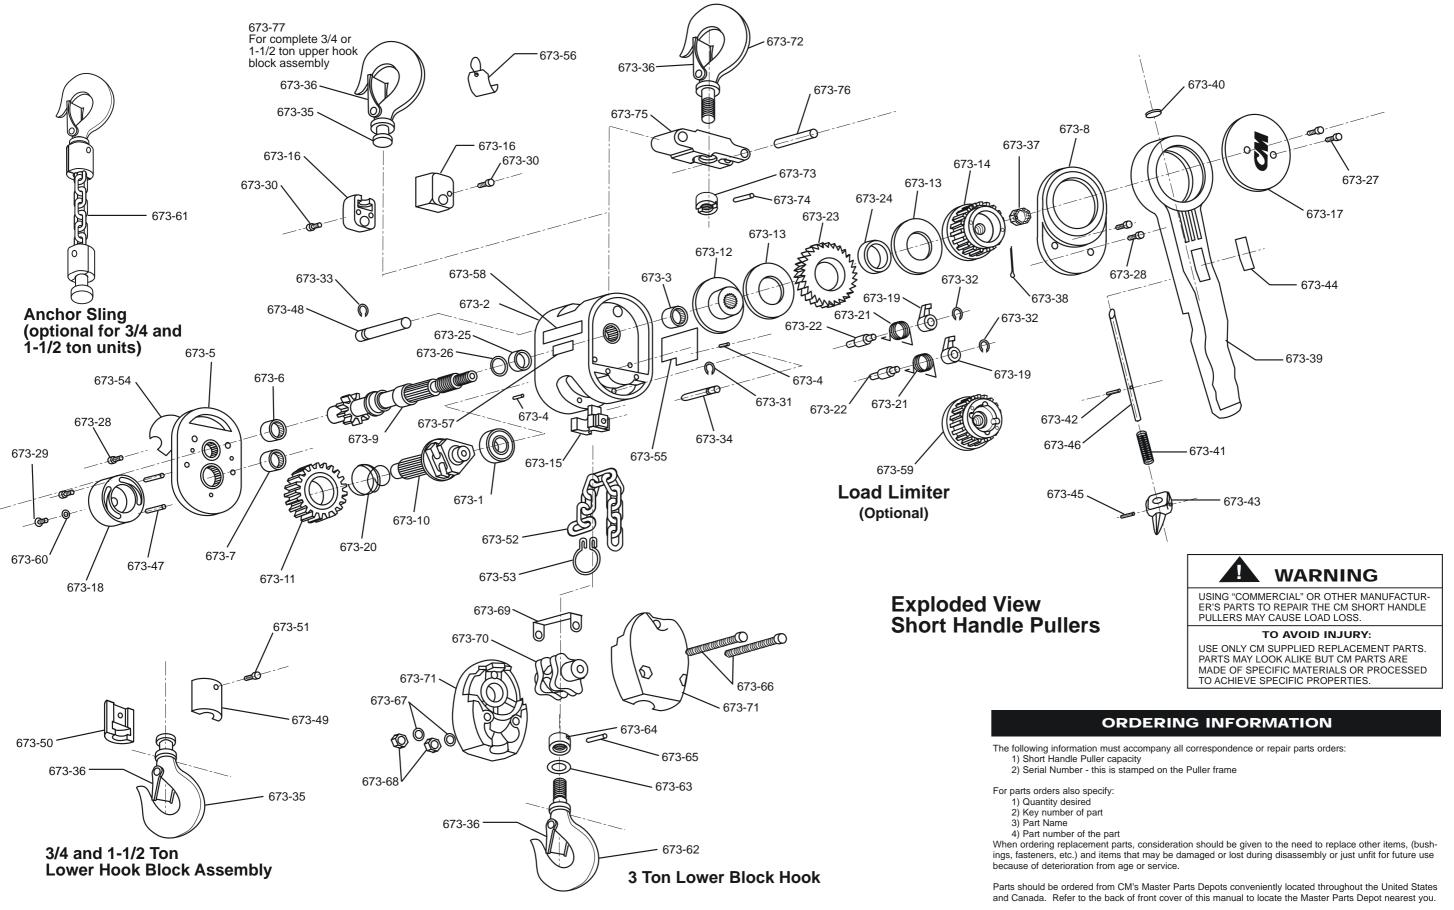

| KEY      | NO.    | PART NAME                                                     | PART NUMBER  |           |        |  |  |
|----------|--------|---------------------------------------------------------------|--------------|-----------|--------|--|--|
| NO.      | REQ'D. |                                                               | 3/4 TON      | 1 1/2 TON | 3 TON  |  |  |
| 673-51   | 1      | Hook Block Screw                                              | 40854        | 40855     | _      |  |  |
| 673-52   | -      | Load Chain (Specify Length Req'd.)                            | 85839        | 85847     |        |  |  |
| 673-53   | 1      | End Ring                                                      |              | 40        | 471    |  |  |
| 673-54   | 1      | Capacity Label                                                | 73759        | 73751     | 73752  |  |  |
| 673-55   | 1      | I.D. Label                                                    |              | 73750     |        |  |  |
| 673-56   | 1      | Warning Tag                                                   |              | 73761     |        |  |  |
| 673-57   | 1      | Patent Label(no longer available order 673-55)                | <del>-</del> |           |        |  |  |
| 673-58   | 1      | Load Limiter Label (Only for units                            | 73763        |           |        |  |  |
|          |        | with Load Limiter)                                            |              |           |        |  |  |
| 673-59   | 1      | Load Limiter (Optional)                                       | 7310 P       | 7311 P    | 7311 P |  |  |
| 673-60   | 1      | Cam Washer                                                    | 73316        |           |        |  |  |
| 673-61   | 1      | Anchor Sling                                                  | 7309 P       | 7312 P    | _      |  |  |
| *673-62  | 1      | Lower Hook with latch (Latch type)                            | -            | -         | 40606  |  |  |
| 673-63   | 1      | Lower Hook Washer                                             | -            | -         | 50454  |  |  |
| 673-64   | 1      | Lower Hook Nut                                                | -            | -         | 40382  |  |  |
| 673-65   | 1      | Lower Hook Nut Pin                                            | -            | -         | 982335 |  |  |
| 673-66   | 3      | Lower Hook Block Screw                                        | -            | -         | 940812 |  |  |
| 673-67   | 3      | Lower Hook Block Screw L.W.                                   | -            | -         | 940830 |  |  |
| 673-68   | 3      | Lower Hook Block Screw Nut                                    | -            | -         | 945820 |  |  |
| 673-69   | 1      | Reeving Caution Plate                                         | -            | -         | 45757  |  |  |
| 673-70   | 1      | Lower Sheave                                                  | -            | -         | 40166  |  |  |
| 673-71   | 2      | Lower Hook Block                                              | -            | -         | 40689  |  |  |
| *673-72  | 1      | Upper Hook with latch (latch type)                            | -            | -         | 73321  |  |  |
| 673-73   | 1      | Upper Hook Nut                                                | -            | -         | 40382  |  |  |
| 673-74   | 1      | Upper Hook Nut Pin                                            | -            | -         | 982335 |  |  |
| 673-75   | 1      | Hoist Hanger                                                  | -            | -         | 73324  |  |  |
| 673-76   | 1      | Dead End Pin                                                  | -            | -         | 40851  |  |  |
| **673-77 | 1      | Upper hook block assembly (includes 673-16,673-30 and 673-35) | 73606        | 73607     | -      |  |  |

## SHORT HANDLE PULLER PARTS LIST

| KEY<br>NO.     | NO.                                              | PART NAME                                          | PART NUMBER                                      |                  |       |  |
|----------------|--------------------------------------------------|----------------------------------------------------|--------------------------------------------------|------------------|-------|--|
|                | REQ'D.                                           |                                                    | 3/4 TON                                          | 1 1/2 TON        | 3 TON |  |
| 673-1          | 1                                                | Liftwheel Bearing                                  | 88645                                            |                  | 142   |  |
| 673-2          | 1 1                                              | Frame (includes 673-3 and (4) 673-4)               | 73304                                            | 73331            |       |  |
| 673-3          | 1 1                                              | Pinion Bearing, frame end                          | 88642                                            | 88439            |       |  |
| 673-4          | 4                                                | Frame Pin                                          | 920720                                           | 73737            |       |  |
| 673-5          | 1                                                | Gear Cover (includes 673-6 and                     | 73305                                            | 73328            |       |  |
| C70 C          | <del>                                     </del> | 673-7)                                             | 88644                                            | 00.              | 4.4.4 |  |
| 673-6<br>673-7 | 1 1                                              | Pinion Bearing, gear end Liftwheel bearing         | 88643                                            | 88441<br>88439   |       |  |
| 673-8          | 1 1                                              | Brake Cover with seal                              | 73306                                            | 73329            |       |  |
| 673-9          | 1 1                                              | Pinion                                             | 73335                                            | 73330            |       |  |
| 673-10         | 1 1                                              | Liftwheel                                          | 73308                                            | 73330            |       |  |
| 673-10         | 1 1                                              | Liftwheel Gear                                     | 73309                                            | 73322            |       |  |
| 673-11         | 1 1                                              | Friction Hub                                       | 73309                                            | 73325            |       |  |
| 673-12         | 2                                                | Friction Disc                                      | 73709                                            | 73742            |       |  |
| 673-13         | 1                                                | Ratchet Hub                                        | 73709                                            | 73742            |       |  |
| 673-14         | 1 1                                              | Chain Guide (Stripper)                             | 73772                                            |                  |       |  |
| 673-15         | 2                                                | Upper hook block half                              | 73772                                            | 73745            |       |  |
| 673-16         | 1                                                | Lever Cover                                        | 73701                                            | 73346 –<br>73347 |       |  |
| 673-17         | 1 1                                              | Cam                                                | 73708                                            | 73347            |       |  |
| 673-18         | 2                                                | Pawl                                               | 73700                                            | 73746            |       |  |
| 673-19         | 1                                                | Free-Chain Spring                                  | 73712                                            | 73743            |       |  |
| 673-20         | 2                                                | Pawl Spring                                        | 73713                                            | 73731            |       |  |
| 673-21         | 2                                                | Pawl Shaft                                         | 73715                                            | 73733            |       |  |
| 673-22         | 1                                                | Ratchet                                            | 73313                                            | 73733            |       |  |
| 673-24         | 1 1                                              | Ratchet Bushing                                    | 73710                                            | 73741            |       |  |
| 673-25         | 1 1                                              | Pinion Bushing                                     | 73710                                            | 73730            |       |  |
| 673-26         | 1 1                                              | Pinion Washer                                      | 73720                                            | 73729            |       |  |
| 673-27         | 2                                                | Lever Cover Screw                                  | 73718                                            | 73715            |       |  |
| 673-28         | 6                                                | Cover Screw                                        | 73715                                            | 73736            |       |  |
| 673-29         | 1                                                | Cam Screw                                          | 70710                                            | 73717            |       |  |
| 673-30         | 2                                                | Upper Hook Block Screw                             | 73716                                            | 73735            | _     |  |
| 673-31         | <del>                                     </del> | Stripper Pin Snap Ring                             |                                                  | 73722            |       |  |
| 673-32         | 2                                                | Pawl Snap Ring                                     | 73721                                            | 73738            |       |  |
| 673-33         | <del>                                     </del> | Suspension Bolt Snap Ring                          | 73723                                            | 73734            |       |  |
| 673-34         | 1 1                                              | Stripper Pin                                       | 73318                                            |                  | 739   |  |
| *673-35        | 2                                                | Hook with Latch (Latch type)                       | 40602                                            | 40604            | _     |  |
| 673-36         | 2                                                | Latch Kit                                          | 45661                                            | 45662            | 45663 |  |
| 673-37         | 1                                                | Brake Nut                                          | 73337                                            | 986431           |       |  |
| 673-38         | 1                                                | Brake Nut Pin                                      | 989370                                           | 940805           |       |  |
| 673-39         | 1                                                | Lever Assembly (Includes 673-40,                   | 73600                                            | 73604            |       |  |
|                |                                                  | 673-41, 673-42, 673-43, 673-44, 673-45 and 673-46) |                                                  |                  |       |  |
| 673-40         | 1                                                | Expansion Plug                                     | <del>                                     </del> | 940801           |       |  |
| 673-40         | 1 1                                              | Lever Plunger Spring                               |                                                  | 40735            |       |  |
| 673-42         | 1 1                                              | Lever Plunger Spring Pin                           |                                                  | 983766           |       |  |
| 673-42         | 1 1                                              | Trigger                                            | 40113                                            |                  |       |  |
| 673-44         | 1 1                                              | Warning Label                                      |                                                  | 40955            |       |  |
| 673-45         | 1 1                                              | Trigger Pin                                        | +                                                | 983768           |       |  |
| 673-46         | 1 1                                              | Lever Plunger                                      | 73310                                            |                  | 462   |  |
| 673-47         | 2                                                | Cam Pin                                            | 73314                                            | 73744            |       |  |
| 673-48         | 1                                                | Suspension Bolt                                    | 73317                                            | 73770            |       |  |
| 673-49         | 1 1                                              | Hook Block, Drilled                                | 40120                                            | 40142            | -     |  |
| 673-49         | 1 1                                              | Hook Block, Tapped                                 | 40120                                            | 40143            |       |  |
| 073-50         | 1 1                                              | поок вюск, тарреа                                  | 40121                                            | 40143            | -     |  |